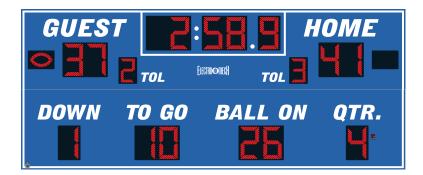

# **MODEL LX3685**

Outdoor Football

| Dimensions    | Weight | Cabinet Material | Caption Height     | Accent Material    |
|---------------|--------|------------------|--------------------|--------------------|
| 24 ft x 10 ft | 730 lb | Aluminum         | 13 in, 11 in, 7 in | 2.4 mil cast vinyl |

| Digit Height | Indicator Size | Digit Colors | Electrical        |
|--------------|----------------|--------------|-------------------|
| 24 in, 18 in | 10 in          | Amber or Red | 2.9 Amps, 120 VAC |

# **DIGITS / INDICATORS**

Time Outs Left digits are 18 inches tall. All other digits are 24 inches tall. Football-shaped Possession indicators are 10 inches tall. Digits and indicators are formed from matrices of super-bright, long-lasting, energy-efficient LEDs (Light Emitting Diodes). Choose either amber or red LEDs for all outdoor products. Our LED assemblies are protected by aluminum masks that allow the hard epoxy shells of the LEDs to be exposed for maximum viewing angles.